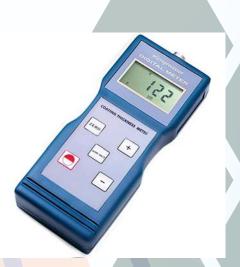

## Coating Thickness Gauge เครื่องวัดความหนาสี

เครื่อง วัดความหนาสีรุ่นนี้ เป็นรุ่นที่สามารถวัดความหนาสีบนโลหะ เป็นรุ่นใหม่ ที่มีความทนทานสูง ตัวสาย และโพรบ มีความแข็งแรงสูง สามารถวัด ความหนาสี ได้ 0–1000um มีจอ LCD ขนาดใหญ่ สามารถว่านได้ทั้ง Um, Mil

## CM-8822 FN

## **Specifications**

- LCD display: 4 digits, 10mm LCD
- Coating thickness range: 0-1000um/ 0-40mil
- Resolution : 0.1um (0-99.9um); 1um (over 100um)
- Accuracy: ± 1-3% n or 2.5um (whichever is greater)
- Power supply: 4x1.5V AA (UM3) batteries (not included)
- Operation temperature: 0 50 °C
- Operation humidity: below 80%
- Unit size: 161x69x32mm (6.3x2.7x1.2inch)
- Unit weight: approx 260g (after batteries insertd)