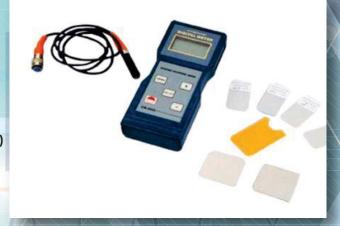

## **Features**

- It meets the standard of both ISO2178 and ISO2316. Suitable for the laboratory and for use in harsh field conditions
- The F probes measure the thickness of non-magnetic materials such as paint, plastic procelain enamel, copper, zinc, aluminum, ahrome, etc. on magnetic materials such as iron, nickel and etc. It is often used to measure the thickness of galvanizing layer, lacquer layer, porcelain enamel layer, phosphide layer, copper tile, alumminum tile, some alloy tile, paper, etc.
- The NF probes measure the thickness of non-magnetic coating on non-magnetic metals. It is used on anodizing, varnish, paint, enamel, plastic coatings, powder applied to aluminum, brass, non-magnetic stainless steel, etc.
- Used the exclusive Micro-computer LSI circuit and crystal time base to offer high accuracy measurement & fast measuring time
- Wide measuring range and high resolution
- Digital display gives exact reading with no guessing or erroes
- The use of durable, long lasting components, including a strong, light weight ABS plastic housing assures maintenance free
- Shaped to fit comfortably for right-handed or left handed person